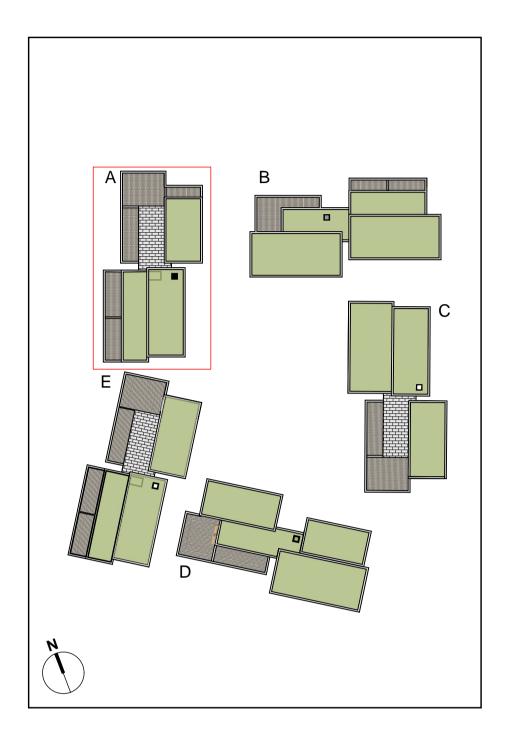

## **KEY PLAN**

| MAT | ERIALS LEGEND                 |
|-----|-------------------------------|
|     | Materials Legend:             |
| 1   | Brick type A Finish           |
| 2   | Brick type B Finish           |
| 3   | White External Plaster Render |
| 4   | Glazed Panel                  |
| 5   | Glazed Sliding Door           |
| 6   | Insulated metal infill panels |
| 7   | Insulated metal panel doors   |
| 8   | Powder coated metal parapets  |
| 9   | Powder coated metal railings  |
| 10  | Powder coated balcony fascia  |