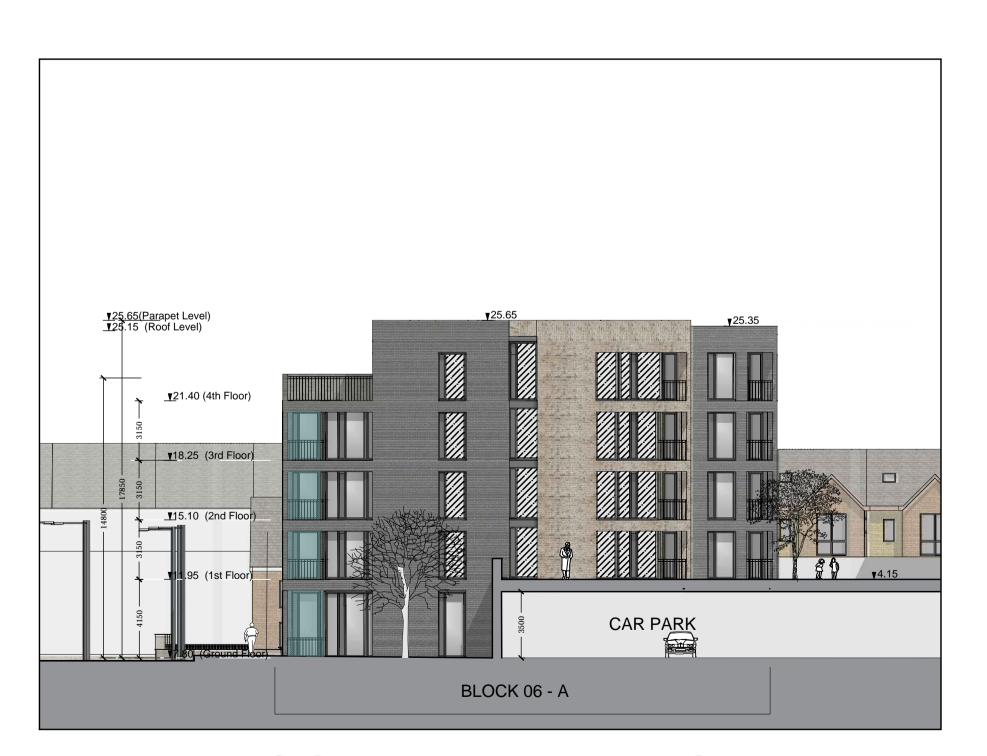

B06 - A - WEST ELEVATION

Scale 1:200

B06 - A - EAST ELEVATION

Scale 1:200

B06 - A - NORTH ELEVATION

Scale 1:200

B06 - A - SOUTH ELEVATION Scale 1:200

WILSON ARCHITECTURE

|                                      |                                |                      |         |                                                                  | $\bigcirc$ M M $ $ W |  |
|--------------------------------------|--------------------------------|----------------------|---------|------------------------------------------------------------------|----------------------|--|
|                                      | Place, Wellin<br>ke Rd, Dublir | igton Rd.,Coi<br>i 4 |         | e: info@wilsonarchitectr<br>33-1-6601866 w: www.wilsonarchitectr |                      |  |
| BLOCK 06<br>CLONGRIFFIN<br>DUBLIN 13 |                                |                      |         | BLOCK 06 - A - ELEVATIONS                                        |                      |  |
| SCALE<br>1:200@A1                    | DATE JULY 19                   | DRAWN BY             | CHECKED | REVISION No.                                                     | 1825 - B06 - A400    |  |